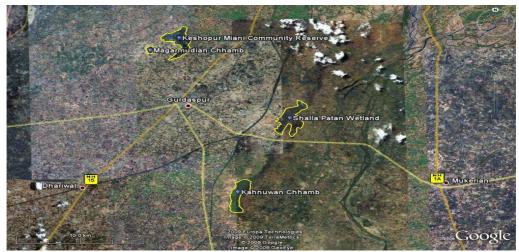

### Study area

Study sites are situated around Gurdaspur from north-west to south-east in clock wise direction i.e., Magarmudian Chhamb in north-west (32°05′30″N and 75°22′35″E),

Keshopur Miani Community Reserve in north (32°05'47"N and 75°24'34"E), Shalla Pattan Wetland in east (32°00'1.6"N and 75°29'42"E) and Kahnuwan Chhamb in south-east (31°57′12″N and 75°27′24″E) (Figure 1). The above-mentioned wetlands are flood plain areas of the river Beas (Tributary of Indus river system). These wetlands are neither Ramsar sites nor do they find a place in National wetland map in India though qualifies and deserve it. They are at the verge of extinction disintegration due to public apathy. Although these sites are dramatically altered by human activity still continues to provide habitat for many bird and animal species.

Figure 1. Map of the study area

Table 1. Total bird species recorded

| Common name                 | Scientific name                | Status /<br>occurrence |
|-----------------------------|--------------------------------|------------------------|
| Family: Accipitridae        |                                |                        |
| Black Eagle                 | Ictinaetus malayensis          | IB/R                   |
| Black Kite                  | Milvus migrans migrans         | RB/UC                  |
| Black Winged Kite           | Elanus caeruleus               | RB/C                   |
| Bonellis Eagle              | Hieraaetus fasciatus           | RB/UC                  |
| Booted Hawk Eagle           | Hieraaetus pennatus            | RB/UC                  |
| Brahminy Kite               | Haliastur indus                | IB/UC                  |
| Changeable Hawk Eagle       | Spizaetus cirrhatus limnaeetus | RB/UC                  |
| Crested Hawk-Eagle          | Spizaetus cirrhatus cirrhatus  | RB/C                   |
| Crested Serpent Eagle       | Spilornis cheela               | RB/C                   |
| Great Spotted Eagle         | Aquila clanga                  | WM/R                   |
| Hen Harrier                 | Circus cyaneus                 | WM/R                   |
| Honey Buzzard               | Pernis ptilorhyncus            | IB/UC                  |
| Indian White Backed Vulture | Gyps bengalensis               | RB/C                   |
| Lesser Spotted Eagle        | Aquila pomarina                | WM/R                   |
| Marsh Harrier               | Circus aeruginosus             | WM/C                   |
| Osprey                      | Pandion Haliaetus              | RB/UC                  |
| Pallass Fishing Eagle       | Haliaeetus leucoryphus         | RB/UC                  |
| Pallid Harrier              | Circus macrourus               | WM/R                   |
| Pariah Kite                 | Milvus migrans govinda         | IB/UC                  |
| Scavenger Vulture           | Neophron percnopterus          | RB/C                   |
| Shikra                      | Accipiter badius               | RB/UC                  |